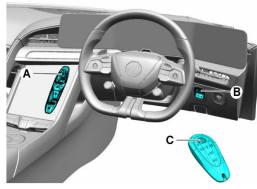

#### Immobilise the Vehicle

A: Place in P position;

B: Apply the EPB;

C: Leave the driver seat with the key and close all doors, bonnet and tailgate,

key to turn off the power.

# steering wheel can be adjusted in 4 directions.

Fully release the locking lever, the