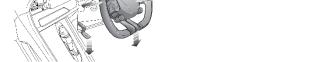

# steering wheel can be adjusted in 4 directions.

Fully release the locking lever, the