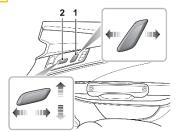

### Glass types

· Front window: Laminated glass · Rear window: Tempered glass

· Two door : Tempered glass

1、Backrest Adjustment

2 Forward/Backward adjustment **Cushion Height Adjustment** 