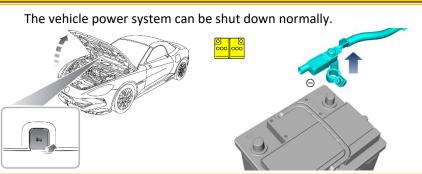

## 3. Disabling Direct Hazards / Safety Regulations

Power off and disconnect the negative cable of 12V low-voltage battery.

In cases of emergency, the high voltage system can be isolated by removing the manual service disconnect device (master safety device).

Open the bonnet, pull out the clip from the manual service disconnect(A), press the end of the clip (B) and remove the manual service disconnect. If the situation is very urgent and you cannot disconnect the manual service device, you can simply cut the manual service disconnect harness.