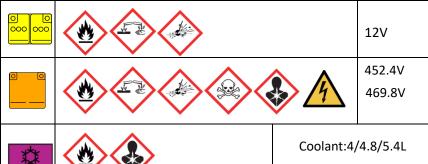

### 5. Stored Energy / Liquids / Gases / Solids

Refrigerant:  $0.54 \pm 0.02$ kg

The battery assembly cover should never be breached or removed under any circumstances, including fire. Doing so may result in severe electrical burns, shocks, or electrocution.

When coolant leaks from the battery pack, it can become unstable with a

risk of thermal runaway. Check battery pack temperature with a thermal imaging camera.