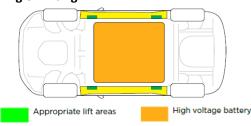

### **Jacking or Lifting**

press the Lock button of the Use caution to ensure you never come into contact with the high voltage battery or other high voltage components while lifting or manipulating the vehicle.