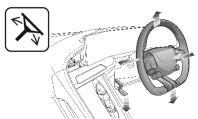

# steering wheel can be adjusted in 4 directions.

Fully release the locking lever, the