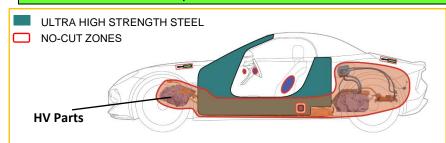

### 5. Stored Energy / Liquids / Gases / Solids

Refrigerant:  $0.54 \pm 0.02$ kg

The battery assembly cover should never be breached or removed under any circumstances, including fire. Doing so may result in severe electrical burns, shocks, or electrocution.

When coolant leaks from the battery pack, it can become unstable with a

risk of thermal runaway. Check battery pack temperature with a thermal imaging camera.