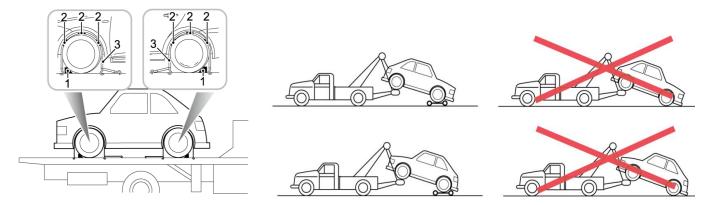

## 8. Towing / Transportation / Storage

- Personnel are prohibited from staying in the vehicle when towing and transporting the vehicle.
- When using a transporter to ship the vehicle always ensure the parking brake is applied, and the vehicle must be secured as illustrated.
- The vehicle can be towed from the site only when you make sure there is no safety risk. If the battery pack is deformed, leaks, smokes, etc., the safety risk should be solved first.
- Before towing the vehicle, switch on the hazard warning lamps, close all doors and lock the vehicle. The drive wheels MUST be suspended above the ground.
- When towing, DO NOT accelerate or brake suddenly, this can cause accidents.