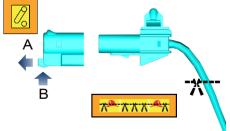

## 3. Disabling Direct Hazards / Safety Regulations

Power off and disconnect the negative cable of 12V low-voltage battery.

In cases of emergency, the high voltage system can be isolated by removing the manual service disconnect device (master safety device).

Open the bonnet, pull out the clip from the manual service disconnect(A), press the end of the clip (B) and remove the manual service disconnect. If the situation is very urgent and you cannot disconnect the manual service device, you can simply cut the manual service disconnect harness.