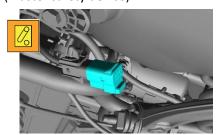

## 3. Disabling Direct Hazards / Safety Regulations

Power off and disconnect the negative cable of 12V low-voltage battery.

In cases of emergency, the high voltage system can be isolated by removing the manual service disconnect device (master safety device).

Open the bonnet, pull out the clip from the manual service disconnect(A), press the end of the clip (B) and remove the manual service disconnect. If the situation is very urgent and you cannot disconnect the manual service device, you can simply cut the manual service disconnect harness.