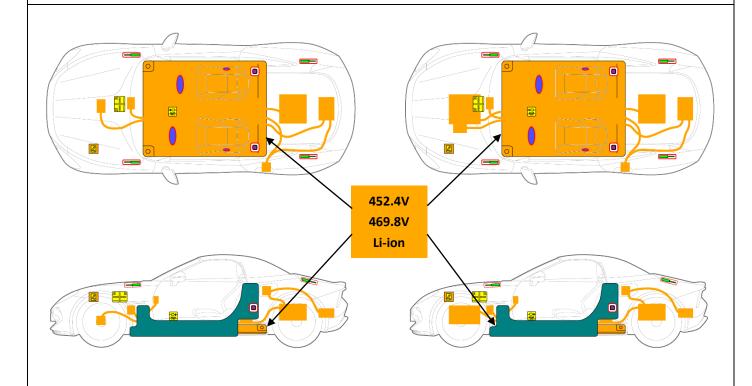

### 5. Stored Energy / Liquids / Gases / Solids

Refrigerant:  $0.54 \pm 0.02$ kg

The battery assembly cover should never be breached or removed under any circumstances, including fire. Doing so may result in severe electrical burns, shocks, or electrocution.

When coolant leaks from the battery pack, it can become unstable with a

risk of thermal runaway. Check battery pack temperature with a thermal imaging camera.